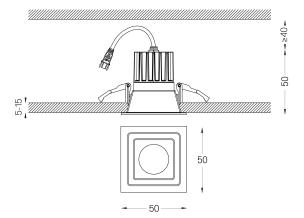

## Go IP65 Square

3,7W / 300lm / 3000K / Flood 42° / 50x50mm

64864

Design: O/M

Ceiling-recessed luminaire made of aluminium die-

cast

Recessing system with spring clips.

LED CRI>90 / >50.000h, L80/B10 3-step MacAdam / Power supply not included IP65 | 100mA



| 1000K      | Light Source | Luminaire |
|------------|--------------|-----------|
| Power      | 3,7W         | 3,7W      |
| Flux       | 395lm        | 300lm     |
| Efficiency | 107lm/W      | 81lm/W    |
| LOR        | -            | 76%       |
| UGR        | -            | <16       |
|            |              |           |



Beam angle Flood 42°

Application



Weight 0.08Kg mm ∠Z 45x45



## Finishes

O .04 Matt White

• .05 Matt Black

Mandatory

59088 Driver On/Off [100mA]

138×30×21mm

**59089** Driver DALI [100mA]

144×30×21mm

59090 Driver PhaseCut [100mA]

122×41×23mm

59091 Driver 1-10V [100mA]

130×30×20mm

Optional

59150 Frosted Glass

ø28x2mm

The cutout dimensions are for plasterboard ceilings. For other type of material please contact: support@om-light.com

Data according to regulations

2019/2020/EU supplemented by 2021/341 |2019/2015/EU supplemented by 2021/340/EU Energy Consumption Labelling Ordinance. This product contains a light source of efficiency class F Model Identifier BXRH-30G1000-B-83