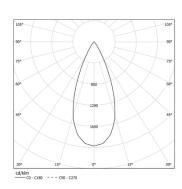

| 1000K      | Light Source | Luminaire |
|------------|--------------|-----------|
| Power      | 3,7W         | 3,7W      |
| Flux       | 395lm        | 300lm     |
| Efficiency | 107lm/W      | 81lm/W    |
| LOR        | -            | 76%       |
| UGR        | -            | <16       |
|            |              |           |

Beam angle Flood 42°

Application

Weight 0.08Kg mm ∠Z 45x45