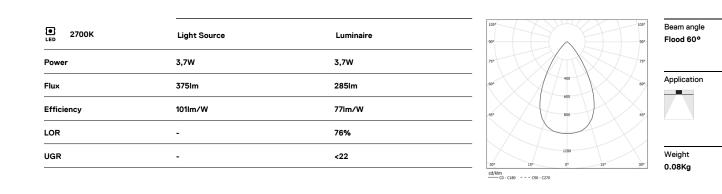

## Go IP65 Square

3,7W / 285Im / 2700K / Flood 60° / 50x50mm

64862

### Design: O/M

Ceiling-recessed luminaire made of aluminium diecast.

Recessing system with spring clips.

LED CRI>90 / >50.000h, L80/B10 3-step MacAdam / Power supply not included IP65 | 100mA