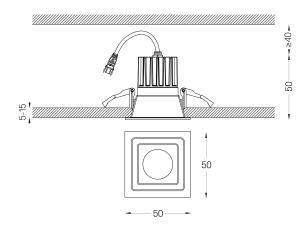

The cutout dimensions are for plasterboard ceilings. For other type of material please contact: support@om-light.com

Data according to regulations

2019/2020/EU supplemented by 2021/341 |2019/2015/EU supplemented by 2021/340/EU Energy Consumption Labelling Ordinance. This product contains a light source of efficiency class F Model Identifier BXRH-27G1000-B-83