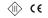

## Go IP65 Square

3,7W / 285lm / 2700K / Flood 42° / 50x50mm

64861

### Design: O/M

Ceiling-recessed luminaire made of aluminium diecast.

Recessing system with spring clips.

LED CRI>90 / >50.000h, L80/B10 3-step MacAdam / Power supply not included IP65 | 100mA