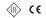

## Go IP65

10W / 5W / 1155Im / 580Im / 3500K / Spot 20° / ø100mm

64854

## Design: O/M

Ceiling-recessed luminaire made of aluminium diecast.

Recessing system with spring clips.

LED CRI>90 / >50.000h, L80/B10 3-step MacAdam / Power supply not included IP65 | 300mA / 150mA

Data according to regulations

2019/2020/EU supplemented by 2021/341 |2019/2015/EU supplemented by 2021/340/EU Energy Consumption Labelling Ordinance. This product contains a light source of efficiency class E Model Identifier BXRE-35G10FB-C-83