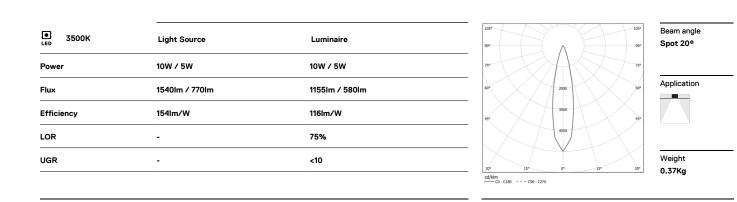

## Go IP65

10W / 5W / 1155Im / 580Im / 3500K / Spot 20° / ø100mm

64854

## Design: O/M

Ceiling-recessed luminaire made of aluminium diecast.

Recessing system with spring clips.

LED CRI>90 / >50.000h, L80/B10 3-step MacAdam / Power supply not included IP65 | 300mA / 150mA