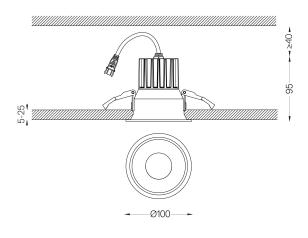

## Go IP65

10W / 5W / 1155Im / 580Im / 3500K / Spot 20° / ø100mm

64854

## Design: O/M

Ceiling-recessed luminaire made of aluminium diecast.

Recessing system with spring clips.

LED CRI>90 / >50.000h, L80/B10 3-step MacAdam / Power supply not included IP65 | 300mA / 150mA

**59156** Frosted Glass ø52x2mm

The cutout dimensions are for plasterboard ceilings. For other type of material please contact: support@om-light.com The 5-year guarantee applies only when the luminaire and driver are supplied together.