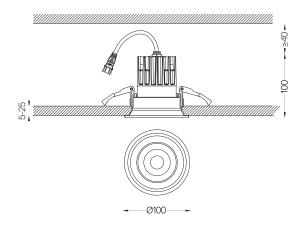

## Go Adjustable

10W / 5W / 1215lm / 610lm / 3000K / Spot 20° / ø100mm

64787

59154 Louvre ø45x4mm 59155 Elliptical diffuser ø45x4mm

The cutout dimensions are for plasterboard ceilings. For other type of material please contact: support@om-light.com The 5-year guarantee applies only when the luminaire and driver are supplied together.