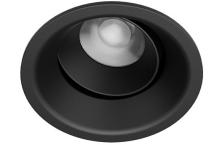

## Design: O/M

Ceiling-recessed luminaire made of aluminium diecast.

Recessing system with spring clips.

LED CRI>90 / >50.000h, L80/B10 3-step MacAdam / Power supply not included IP44 | 300mA / 150mA

## Finishes

.04 Matt White
.05 Matt Black

Mandatory 59109 Driver On/Off [300mA] 147x43x30mm 59108 Driver On/Off [150mA] 147x43x30mm 59111 Driver DALI [300mA] 144x30x21mm 59110 Driver DALI [150mA] 144×30×21mm 59113 Driver PhaseCut [300mA] 102×51×30mm 59112 Driver PhaseCut [150mA] 102x49x29mm 59115 Driver 1-10V [300mA] 130×30×20mm 59114 Driver 1-10V [150mA] 130x30x20mm Optional 59154 Louvre