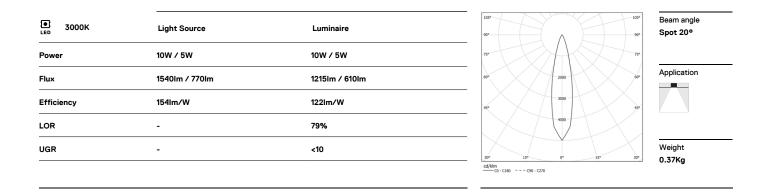

## Go

10W / 5W / 1215Im / 610Im / 3000K / Spot 20° / ø100mm

64763

Design: O/M

Ceiling-recessed luminaire made of aluminium diecast.

Recessing system with spring clips.

LED CRI>90 / >50.000h, L80/B10 3-step MacAdam / Power supply not included IP44 | 300mA / 150mA