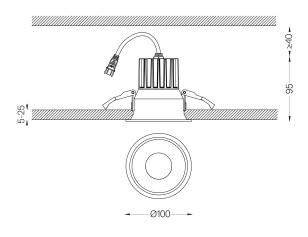

## Go

10W / 5W / 1215Im / 610Im / 3000K / Spot 20° / ø100mm

64763

Design: O/M

Ceiling-recessed luminaire made of aluminium diecast.

Recessing system with spring clips.

LED CRI>90 / >50.000h, L80/B10 3-step MacAdam / Power supply not included IP44 | 300mA / 150mA

ø45x4mm 59155 Elliptical diffuser ø45x4mm

The cutout dimensions are for plasterboard ceilings. For other type of material please contact: support@om-light.com The 5-year guarantee applies only when the luminaire and driver are supplied together.