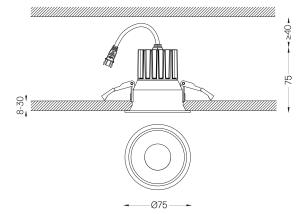

## Go

6,7W / 3,4W / 860lm / 430lm / 4000K / Flood  $48^{\circ}$  / ø75mm

64758

Design: O/M

Ceiling-recessed luminaire made of aluminium die-

cast.

Recessing system with spring clips.

Recessing accessory for flush version supplied

Beam angle Flood 48°

Application

Weight 0.21Kg mm Ø65

176×19,5mm

59071 Flush accessory (25mm ceilings)

176×29,5mm

**59151** Louvre

ø35x4mm

59152 Elliptical diffuser

ø35x4mm

The cutout dimensions are for plasterboard ceilings. For other type of  $% \left\{ 1,2,\ldots ,n\right\}$ material please contact: support@om-light.com