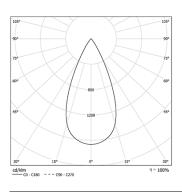

## Go

6,7W / 3,4W / 860lm / 430lm / 4000K / Flood  $48^{\circ}$  / ø75mm

64758



Design: O/M

Ceiling-recessed luminaire made of aluminium die-

cast.

Recessing system with spring clips.

Recessing accessory for flush version supplied

separately.

LED CRI>90 / >50.000h, L80/B10 3-step MacAdam / Power supply not included IP44 | 200mA / 100mA



| ( | $\epsilon$ |
|---|------------|
|   |            |

| 1000K      | Light Source   | Luminaire     |
|------------|----------------|---------------|
| Power      | 6,7W / 3,4W    | 6,7W / 3,4W   |
| Flux       | 1065lm / 535lm | 860lm / 430lm |
| Efficiency | 159lm/W        | 128lm/W       |
| LOR        | -              | 81%           |
| UGR        | -              | <19           |
|            |                |               |



Beam angle Flood 48°

Application



Weight 0.21Kg mm Ø65



## Finishes

O .04 Matt White

• .05 Matt Black

Mandatory

**59101** Driver On/Off [200mA]

147×43×30mm

**59100** Driver On/Off [100mA]

110×40×21mm

**59103** Driver DALI [200mA]

144×30×21mm

**59102** Driver DALI [100mA]

144×30×21mm

59105 Driver PhaseCut [180mA]

102×49×29mm

59104 Driver PhaseCut [100mA]

122×41×23mm

**59107** Driver 1-10V [200mA]

130×30×20mm

59106 Driver 1-10V [120mA]

130×30×20mm

Optional

59069 Flush accessory (12.5mm ceilings)

176×17mm

59070 Flush accessory (15mm ceilings)

176×19,5mm

59071 Flush accessory (25mm ceilings)

176×29,5mm

**59151** Louvre

ø35x4mm

59152 Elliptical diffuser

ø35x4mm

The cutout dimensions are for plasterboard ceilings. For other type of  $% \left\{ 1,2,\ldots ,n\