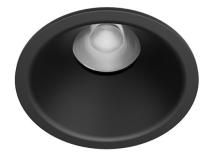

## Go

3,7W / 300im / 2700K / Flood 60° / ø50mm

64734

Design: O/M Ceiling-recessed luminaire made of aluminium diecast.

Recessing system with spring clips.

LED CRI>90 / >50.000h, L80/B10 3-step MacAdam / Power supply not included IP44 | 100mA

## Finishes

.04 Matt White
.05 Matt Black