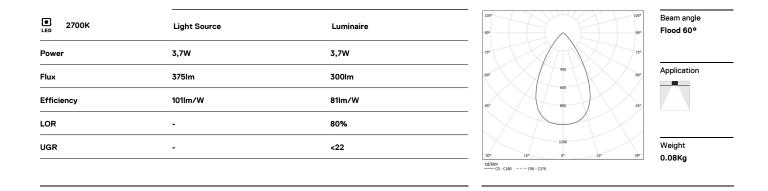

## Go

3,7W / 300im / 2700K / Flood 60° / ø50mm

64734

Design: O/M Ceiling-recessed luminaire made of aluminium diecast.

Recessing system with spring clips.

LED CRI>90 / >50.000h, L80/B10 3-step MacAdam / Power supply not included IP44 | 100mA

Data according to regulations

2019/2020/EU supplemented by 2021/341 |2019/2015/EU supplemented by 2021/340/EU Energy Consumption Labelling Ordinance. This product contains a light source of efficiency class F Model Identifier BXRH-27G1000-B-83