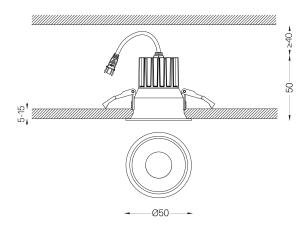

The cutout dimensions are for plasterboard ceilings. For other type of material please contact: support@om-light.com The 5-year guarantee applies only when the luminaire and driver are supplied together.