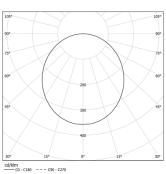

| 1000K      |              |           |
|------------|--------------|-----------|
|            | Light Source | Luminaire |
| Power      | 33W          | 38,8W     |
| Flux       | 5840lm       | 4085lm    |
| Efficiency | 177lm/W      | 105lm/W   |
| LOR        | -            | 70%       |
| UGR        | -            | <25       |
|            |              |           |

Beam angle Diffuse Application Weight 6,1Kg

mm