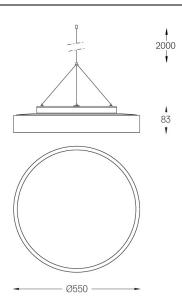

## Sky **Pendant**

33W / 4085lm / 4000K / DALI / Diffuse / ø550mm

64592

Design: O/M

Pendant luminaire made of aluminium body with electrostatic 100% polyester paint with texturedfinish suitable for adverse climate conditions. Frosted acrylic diffuser with perfect light uniformity. Suspension system with millimetric height adjustment ordered separately.

Power supply base made of clear polycarbonate, clear power cable (5x0,75mm²) and steel suspension cables (1,2mm) with millimetric height adjustment system supplied separately.

LED: CRI>80 />50.000h, L80/B10 / 3-step MacAdam Power supply included. IP43 | 230Vac | 50/60Hz

Beam angle Diffuse Application Weight 6,1Kg

mm