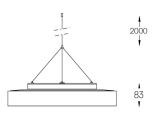

Power supply base made of clear polycarbonate, clear power cable (5x0,75mm²) and steel suspension cables (1,2mm) with millimetric height adjustment system supplied separately.

LED: CRI>80 />50.000h, L80/B10 / 3-step MacAdam Power supply included. IP43 | 230Vac | 50/60Hz

Beam angle Diffuse Application Weight 4,5Kg

mm