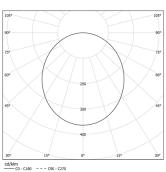

| 1000K      | Light Source | Luminaire |
|------------|--------------|-----------|
| Power      | 21W          | 26W       |
| Flux       | 3430lm       | 2320lm    |
| Efficiency | 163lm/W      | 89lm/W    |
| LOR        | -            | 68%       |
| UGR        | -            | <25       |
|            |              |           |

Beam angle Diffuse Application Weight 4,5Kg

mm