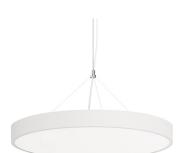

## Sky **Pendant**

21W / 2320lm / 4000K / DALI / Diffuse / ø400mm

64591

Design: O/M

Pendant luminaire made of aluminium body with electrostatic 100% polyester paint with texturedfinish suitable for adverse climate conditions. Frosted acrylic diffuser with perfect light uniformity. Suspension system with millimetric height adjustment ordered separately.

Power supply base made of clear polycarbonate, clear power cable (5x0,75mm²) and steel suspension cables (1,2mm) with millimetric height adjustment system supplied separately.

LED: CRI>80 />50.000h, L80/B10 / 3-step MacAdam Power supply included. IP43 | 230Vac | 50/60Hz