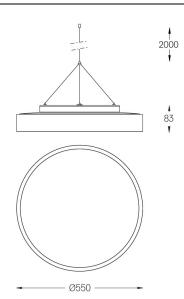

## Sky **Pendant**

33W / 4085lm / 4000K / On/Off / Diffuse / ø550mm

64589

Design: O/M

Pendant luminaire made of aluminium body with electrostatic 100% polyester paint with texturedfinish suitable for adverse climate conditions. Frosted acrylic diffuser with perfect light uniformity. Suspension system with millimetric height adjustment ordered separately.

Power supply base made of clear polycarbonate, clear power cable (3x0,75mm²) and steel suspension cables (1,2mm) with millimetric height adjustment system supplied separately.

Accessories supplied separately.

Beam angle Diffuse Application Weight 6,1Kg

mm