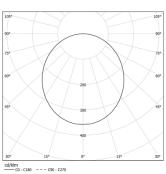

LED: CRI>80 />50.000h, L80/B10 / 3-step MacAdam Power supply included. IP43 | 230Vac | 50/60Hz

| ● 4000K    | Light Source | Luminaire |
|------------|--------------|-----------|
| Power      | 33W          | 38,8W     |
| Flux       | 5840lm       | 4085lm    |
| Efficiency | 177lm/W      | 105lm/W   |
| LOR        | -            | 70%       |
| UGR        | -            | <25       |

Beam angle Diffuse Application Weight 6,1Kg

mm