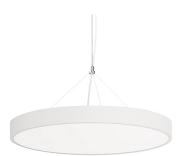

## Sky **Pendant**

21W / 2320lm / 4000K / On/Off / Diffuse / ø400mm

64588

Beam angle Diffuse

Application

Weight 4,5Kg

Design: O/M

Pendant luminaire made of aluminium body with electrostatic 100% polyester paint with texturedfinish suitable for adverse climate conditions. Frosted acrylic diffuser with perfect light uniformity. Suspension system with millimetric height adjustment ordered separately.