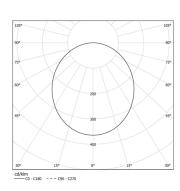

LED: CRI>80 />50.000h, L80/B10 / 3-step MacAdam Power supply included. IP43 | 230Vac | 50/60Hz

₩ (€

| 1000K      | Light Source | Luminaire |
|------------|--------------|-----------|
| Power      | 21W          | 26W       |
| Flux       | 3430lm       | 2320lm    |
| Efficiency | 163lm/W      | 89lm/W    |
| LOR        | -            | 68%       |
| UGR        | -            | <25       |
|            |              |           |