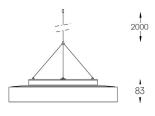

conditions. Frosted acrylic diffuser with perfect light uniformity. Suspension system with millimetric height adjustment ordered separately.

Power supply base made of clear polycarbonate, clear power cable (3x0,75mm²) and steel suspension cables (1,2mm) with millimetric height adjustment system supplied separately.

Accessories supplied separately.

LED: CRI>80 />50.000h, L80/B10 / 3-step MacAdam Power supply included. IP43 | 230Vac | 50/60Hz



₩ (€

| 1000K      | Light Source | Luminaire |
|------------|--------------|-----------|
| Power      | 21W          | 26W       |
| Flux       | 3430lm       | 2320lm    |
| Efficiency | 163lm/W      | 89lm/W    |
| LOR        | -            | 68%       |
| UGR        | -            | <25       |
|            |              |           |



mm





## Finishes

O .01 White / RAL 9010

● .02 Black / RAL 9005

**.03** Grey / RAL 9006

## Mandatory

59080 Pendant fitting accessory 54034 Clear Base ø60x35mm

## Data according to regulations

2019/2020/EU supplemented by 2021/341 |2019/2015/EU supplemented by 2021/340/EU Energy Consumption Labelling Ordinance. This product contains a light source of efficiency class C Model Identifier 89603356