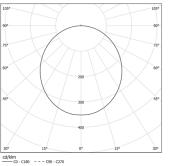

LED: CRI>80 />50.000h, L80/B10 / 3-step MacAdam Power supply included. IP43 | 230Vac | 50/60Hz

Beam angle Diffuse

Application

Weight 8,5Kg

mm \_\_\_\_\_

Finishes
O .01 White / RAL 9010

.02 Black / RAL 9005

.03 Grey / RAL 9006