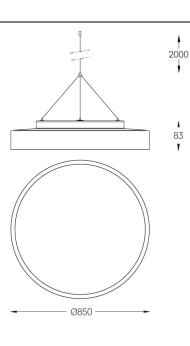

# Sky Pendant

66W / 9030lm / 3000K / DALI / Diffuse / ø850mm

64587

# Design: O/M

Pendant luminaire made of aluminium body with electrostatic 100% polyester paint with texturedfinish suitable for adverse climate conditions. Frosted acrylic diffuser with perfect light uniformity. Suspension system with millimetric height adjustment ordered separately. Power supply base made of clear polycarbonate, clear power cable (5x0,75mm²) and steel suspension cables (1,2mm) with millimetric height adjustment system supplied separately.