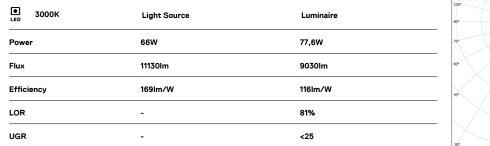

# Sky Pendant

66W / 9030lm / 3000K / DALI / Diffuse / ø850mm

64587

LED: CRI>80 />50.000h, L80/B10 / 3-step MacAdam Power supply included. IP43 | 230Vac | 50/60Hz

Beam angle Diffuse

Application

Weight 8,5Kg

mm \_\_\_\_\_

Finishes
O .01 White / RAL 9010

.02 Black / RAL 9005

.03 Grey / RAL 9006

# Data according to regulations

2019/2020/EU supplemented by 2021/341 |2019/2015/EU supplemented by 2021/340/EU Energy Consumption Labelling Ordinance. This product contains light sources of efficiency class D Model Identifier 89603018