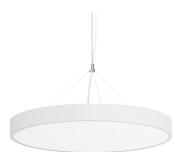

## Sky **Pendant**

21W / 2185lm / 3000K / DALI / Diffuse / ø400mm

64585

Design: O/M

Pendant luminaire made of aluminium body with electrostatic 100% polyester paint with texturedfinish suitable for adverse climate conditions. Frosted acrylic diffuser with perfect light uniformity. Suspension system with millimetric height adjustment ordered separately.

Power supply base made of clear polycarbonate, clear power cable (5x0,75mm²) and steel suspension cables (1,2mm) with millimetric height adjustment system supplied separately.

LED: CRI>80 />50.000h, L80/B10 / 3-step MacAdam Power supply included. IP43 | 230Vac | 50/60Hz