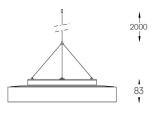

Power supply base made of clear polycarbonate, clear power cable (5x0,75mm²) and steel suspension cables (1,2mm) with millimetric height adjustment system supplied separately.

LED: CRI>80 />50.000h, L80/B10 / 3-step MacAdam Power supply included. IP43 | 230Vac | 50/60Hz

Beam angle Diffuse Application Weight 4,5Kg

mm