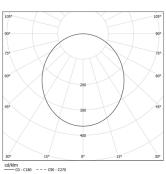

| 3000K      | Light Source | Luminaire |
|------------|--------------|-----------|
| Power      | 21W          | 26W       |
| Flux       | 3230lm       | 2185lm    |
| Efficiency | 154lm/W      | 84lm/W    |
| LOR        | -            | 68%       |
| UGR        | -            | <25       |
|            |              |           |

Beam angle Diffuse Application Weight 4,5Kg

mm