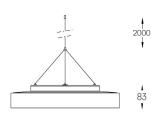

### Design: O/M

Pendant luminaire made of aluminium body with electrostatic 100% polyester paint with texturedfinish suitable for adverse climate conditions. Frosted acrylic diffuser with perfect light uniformity. Suspension system with millimetric height adjustment ordered separately. Power supply base made of clear polycarbonate, clear power cable (3x0,75mm²) and steel suspension cables (1,2mm) with millimetric height adjustment system supplied separately.

Accessories supplied separately.

LED: CRI>80 />50.000h, L80/B10 / 3-step MacAdam Power supply included. IP43 | 230Vac | 50/60Hz

Beam angle Diffuse

Application

Weight 4,5Kg

Power

Flux Efficiency

LOR