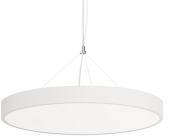

## Sky Pendant

21W / 2185lm / 3000K / On/Off / Diffuse / ø400mm

64582

### Design: O/M

Pendant luminaire made of aluminium body with electrostatic 100% polyester paint with texturedfinish suitable for adverse climate conditions. Frosted acrylic diffuser with perfect light uniformity. Suspension system with millimetric height adjustment ordered separately. Power supply base made of clear polycarbonate, clear power cable (3x0,75mm²) and steel suspension cables (1,2mm) with millimetric height adjustment system supplied separately.