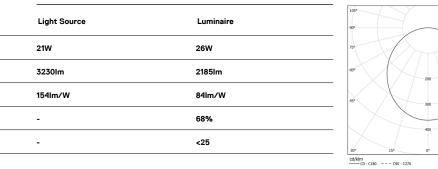

## Sky Pendant

21W / 2185lm / 3000K / On/Off / Diffuse / ø400mm

64582

Accessories supplied separately.

LED: CRI>80 />50.000h, L80/B10 / 3-step MacAdam Power supply included. IP43 | 230Vac | 50/60Hz

Beam angle Diffuse

Application

Weight 4,5Kg

Power

Flux Efficiency

LOR

UGR

3000K