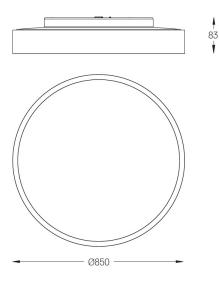

## Sky Surface

66W / 9570lm / 4000K / DALI / Diffuse / ø850mm

64581

### Design: O/M

Ceiling-mounted luminaire made of aluminium body with electrostatic 100% polyester paint with textured-finish suitable for adverse climate conditions.

Frosted acrylic diffuser with perfect light uniformity.