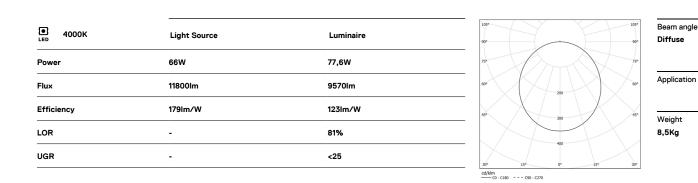

## Sky Surface

66W / 9570lm / 4000K / DALI / Diffuse / ø850mm

64581

LED: CRI>80 />50.000h, L80/B10 / 3-step MacAdam Power supply included. IP43 | 230Vac | 50/60Hz