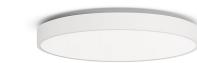

### Design: O/M

Ceiling-mounted luminaire made of aluminium body with electrostatic 100% polyester paint with textured-finish suitable for adverse climate conditions.

Frosted acrylic diffuser with perfect light uniformity.