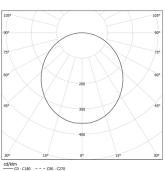

Beam angle Diffuse Application Weight 6,1Kg

Finishes

O .01 White / RAL 9010

● .02 Black / RAL 9005

**.03** Grey / RAL 9006

For the specific supply of "DALI 2" drivers, please contact: support@om-light.com

Data according to regulations