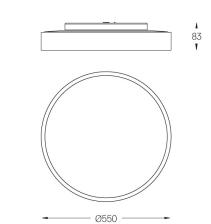

33W / 4085lm / 4000K / DALI / Diffuse / ø550mm

64580

Design: O/M

Ceiling-mounted luminaire made of aluminium body with electrostatic 100% polyester paint with textured-finish suitable for adverse climate conditions.

Beam angle Diffuse Application Weight 6,1Kg

Finishes

O .01 White / RAL 9010

● .02 Black / RAL 9005

**.03** Grey / RAL 9006

For the specific supply of "DALI 2" drivers, please contact: support@om-light.com

Data according to regulations