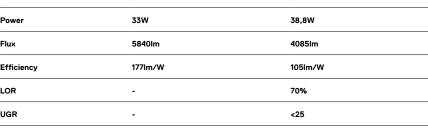

Frosted acrylic diffuser with perfect light uniformity.

LED: CRI>80 />50.000h, L80/B10 / 3-step MacAdam Power supply included. IP43 | 230Vac | 50/60Hz

| ● 4000K    | Light Source | Luminaire |
|------------|--------------|-----------|
| Power      | 33W          | 38,8W     |
| Flux       | 5840lm       | 4085lm    |
| Efficiency | 177lm/W      | 105lm/W   |
| LOR        | -            | 70%       |
| UGR        | -            | <25       |