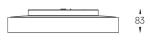

21W / 2320lm / 4000K / DALI / Diffuse / ø400mm

64579

Beam angle Diffuse

Application

Weight 4,5Kg

Design: O/M

Ceiling-mounted luminaire made of aluminium body with electrostatic 100% polyester paint with textured-finish suitable for adverse climate conditions.

mm