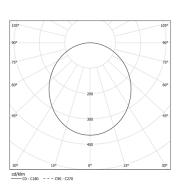

Frosted acrylic diffuser with perfect light uniformity.

LED: CRI>80 />50.000h, L80/B10 / 3-step MacAdam Power supply included. IP43 | 230Vac | 50/60Hz

| 1000K      | Light Source | Luminaire |
|------------|--------------|-----------|
| Power      | 21W          | 26W       |
| Flux       | 3430lm       | 2320lm    |
| Efficiency | 163lm/W      | 89lm/W    |
| LOR        | -            | 68%       |
| UGR        | -            | <25       |