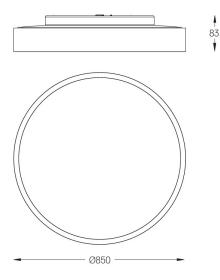

## O/M

## Sky Surface

66W / 9570lm / 4000K / On/Off / Diffuse / ø850mm

64578

## Design: O/M

Ceiling-mounted luminaire made of aluminium body with electrostatic 100% polyester paint with textured-finish suitable for adverse climate conditions.

Frosted acrylic diffuser with perfect light uniformity.

LED: CRI>80 />50.000h, L80/B10 / 3-step MacAdam Power supply included. IP43 | 230Vac | 50/60Hz





mm\_



## Finishes

O .01 White / RAL 9010

• .02 Black / RAL 9005

.03 Grey / RAL 9006

Data according to regulations

2019/2020/EU supplemented by 2021/341 |2019/2015/EU supplemented by 2021/340/EU Energy Consumption Labelling Ordinance. This product contains light sources of efficiency class C Model Identifier 89603019

This page was generated on 2025-09-10. Click here for the latest version.