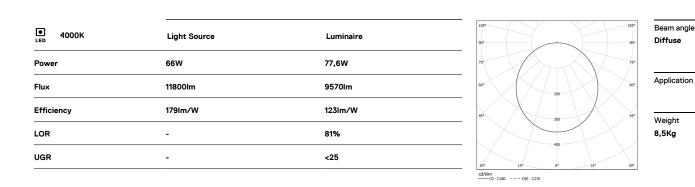

## Sky Surface

66W / 9570lm / 4000K / On/Off / Diffuse / ø850mm

64578

LED: CRI>80 />50.000h, L80/B10 / 3-step MacAdam Power supply included. IP43 | 230Vac | 50/60Hz

mm\_