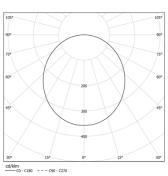

Frosted acrylic diffuser with perfect light uniformity.

LED: CRI>80 />50.000h, L80/B10 / 3-step MacAdam Power supply included. IP43 | 230Vac | 50/60Hz

| 4000K      | Light Source | Luminaire |
|------------|--------------|-----------|
| Power      | 33W          | 38,8W     |
| Flux       | 5840lm       | 4085lm    |
| Efficiency | 177lm/W      | 105lm/W   |
| LOR        | -            | 70%       |
| UGR        | -            | <25       |

Beam angle Diffuse Application Weight 6,1Kg

mm