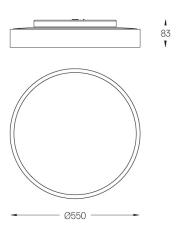

33W / 4085lm / 4000K / On/Off / Diffuse / ø550mm

64577

Design: O/M

Ceiling-mounted luminaire made of aluminium body with electrostatic 100% polyester paint with textured-finish suitable for adverse climate conditions.

Beam angle Diffuse Application Weight 6,1Kg

mm