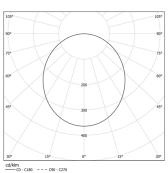

21W / 2320lm / 4000K / On/Off / Diffuse / ø400mm

64576

Design: O/M

Ceiling-mounted luminaire made of aluminium body with electrostatic 100% polyester paint with textured-finish suitable for adverse climate conditions.

Frosted acrylic diffuser with perfect light uniformity.

LED: CRI>80 />50.000h, L80/B10 / 3-step MacAdam Power supply included. IP43 | 230Vac | 50/60Hz



| 4000K      | Light Source | Luminaire |
|------------|--------------|-----------|
| Power      | 21W          | 26W       |
| Flux       | 3430lm       | 2320lm    |
| Efficiency | 163lm/W      | 89lm/W    |
| LOR        | -            | 68%       |
| UGR        | -            | <25       |



Beam angle Diffuse Application Weight 4,5Kg

mm





## Finishes

O .01 White / RAL 9010

● .02 Black / RAL 9005

**.03** Grey / RAL 9006

## Data according to regulations

2019/2020/EU supplemented by 2021/341 |2019/2015/EU supplemented by 2021/340/EU Energy Consumption Labelling Ordinance. This product contains a light source of efficiency class C Model Identifier 89603356