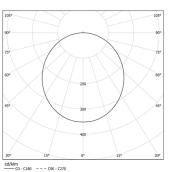

66W / 9030lm / 3000K / DALI / Diffuse / ø850mm

64575

Design: O/M

Ceiling-mounted luminaire made of aluminium body with electrostatic 100% polyester paint with textured-finish suitable for adverse climate conditions.

Frosted acrylic diffuser with perfect light uniformity.

LED: CRI>80 />50.000h, L80/B10 / 3-step MacAdam Power supply included. IP43 | 230Vac | 50/60Hz



| 3000K      | Light Source | Luminaire |
|------------|--------------|-----------|
| Power      | 66W          | 77,6W     |
| Flux       | 11130lm      | 9030lm    |
| Efficiency | 169lm/W      | 116lm/W   |
| LOR        | -            | 81%       |
| UGR        | -            | <25       |



Beam angle Diffuse Application Weight 8,5Kg



## Finishes

O .01 White / RAL 9010

● .02 Black / RAL 9005

**.03** Grey / RAL 9006

For the specific supply of "DALI 2" drivers, please contact: support@om-light.com

Data according to regulations

2019/2020/EU supplemented by 2021/341 |2019/2015/EU supplemented by 2021/340/EU Energy Consumption Labelling Ordinance. This product contains light sources of efficiency class D Model Identifier 89603018