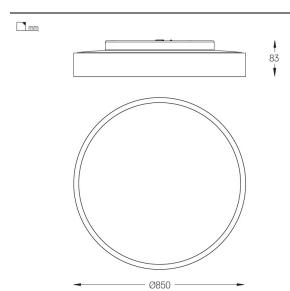

66W / 9030lm / 3000K / DALI / Diffuse / ø850mm

64575

Design: O/M

Ceiling-mounted luminaire made of aluminium body with electrostatic 100% polyester paint with textured-finish suitable for adverse climate conditions.

Beam angle Diffuse Application Weight 8,5Kg