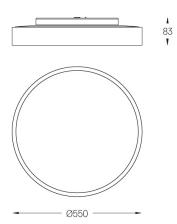

33W / 3965lm / 3000K / DALI / Diffuse / ø550mm

64574

Design: O/M

Ceiling-mounted luminaire made of aluminium body with electrostatic 100% polyester paint with textured-finish suitable for adverse climate conditions.

mm