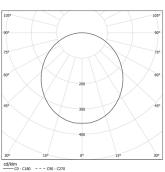

Beam angle Diffuse Application Weight 6,1Kg

Finishes

O .01 White / RAL 9010

● .02 Black / RAL 9005

**.03** Grey / RAL 9006

For the specific supply of "DALI 2" drivers, please contact: support@om-light.com

Data according to regulations 2019/2020/EU supplemented by 2021/341 |2019/2015/EU supplemented by 2021/340/EU Energy Consumption Labelling Ordinance. This product contains light sources of efficiency class C Model Identifier 89603016