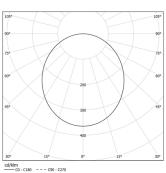

Frosted acrylic diffuser with perfect light uniformity.

LED: CRI>80 />50.000h, L80/B10 / 3-step MacAdam Power supply included. IP43 | 230Vac | 50/60Hz

| 3000K      | Light Source | Luminaire |
|------------|--------------|-----------|
| Power      | 21W          | 26W       |
| Flux       | 3230lm       | 2185lm    |
| Efficiency | 154lm/W      | 84lm/W    |
| LOR        | -            | 68%       |
| UGR        | -            | <25       |