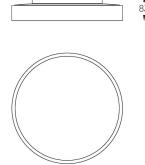

Beam angle Diffuse Application Weight 4,5Kg

mm

Ø400

Finishes

O .01 White / RAL 9010

● .02 Black / RAL 9005

**.03** Grey / RAL 9006

For the specific supply of "DALI 2" drivers, please contact: support@om-light.com