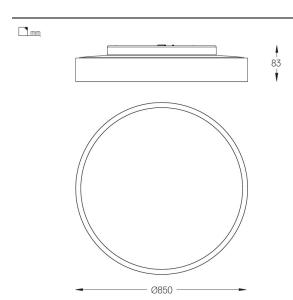

66W / 9030lm / 3000K / On/Off / Diffuse / ø850mm

64572

Design: O/M

Ceiling-mounted luminaire made of aluminium body with electrostatic 100% polyester paint with textured-finish suitable for adverse climate conditions.

Beam angle Diffuse Application Weight 8,5Kg