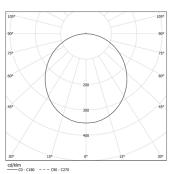

Frosted acrylic diffuser with perfect light uniformity.

LED: CRI>80 />50.000h, L80/B10 / 3-step MacAdam Power supply included. IP43 | 230Vac | 50/60Hz

| 3000K      | Light Source | Luminaire |
|------------|--------------|-----------|
| Power      | 66W          | 77,6W     |
| Flux       | 11130lm      | 9030lm    |
| Efficiency | 169lm/W      | 116lm/W   |
| LOR        | -            | 81%       |
| UGR        | -            | <25       |

Beam angle Diffuse Application Weight 8,5Kg