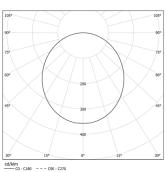

Beam angle Diffuse Application Weight 6,1Kg

Finishes

O .01 White / RAL 9010

● .02 Black / RAL 9005

**.03** Grey / RAL 9006

Data according to regulations

2019/2020/EU supplemented by 2021/341 |2019/2015/EU supplemented by 2021/340/EU Energy Consumption Labelling Ordinance. This product contains light sources of efficiency class C Model Identifier 89603016