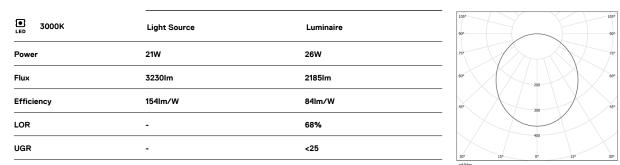

## Sky Surface

21W / 2185Im / 3000K / On/Off / Diffuse / ø400mm

64570

LED: CRI>80 />50.000h, L80/B10 / 3-step MacAdam Power supply included. IP43 | 230Vac | 50/60Hz

mm\_

Ø400

## cd/klm \_\_\_\_\_C0 - C180 - - - C90 - C270

Beam angle Diffuse

Application

Weight 4,5Kg

Finishes

O .01 White / RAL 9010

• .02 Black / RAL 9005

• .03 Grey / RAL 9006

Data according to regulations

2019/2020/EU supplemented by 2021/341 |2019/2015/EU supplemented by 2021/340/EU Energy Consumption Labelling Ordinance. This product contains a light source of efficiency class D Model Identifier 89603355