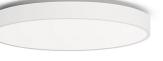

## Design: O/M

Ceiling-mounted luminaire made of aluminium body with electrostatic 100% polyester paint with textured-finish suitable for adverse climate conditions.

Frosted acrylic diffuser with perfect light uniformity.

## cd/klm \_\_\_\_\_C0 - C180 - - - C90 - C270

Beam angle Diffuse

Application

Weight 4,5Kg

Finishes

O .01 White / RAL 9010

• .02 Black / RAL 9005

• .03 Grey / RAL 9006