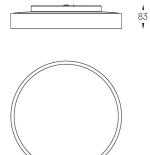

## Design: O/M

Ceiling-mounted luminaire made of aluminium body with electrostatic 100% polyester paint with textured-finish suitable for adverse climate conditions.

Frosted acrylic diffuser with perfect light uniformity.

LED: CRI>80 />50.000h, L80/B10 / 3-step MacAdam Power supply included. IP43 | 230Vac | 50/60Hz

mm\_

Ø400