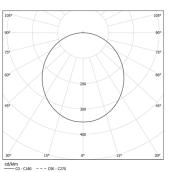

LED: CRI>80 />50.000h, L80/B10 / 3-step MacAdam Power supply included. IP43 | 230Vac | 50/60Hz

| ● 4000K    | Light Source | Luminaire |
|------------|--------------|-----------|
| Power      | 66W          | 77,6W     |
| Flux       | 11800lm      | 9570lm    |
| Efficiency | 179lm/W      | 123lm/W   |
| LOR        | -            | 81%       |
| UGR        | -            | <25       |

Beam angle Diffuse Application Weight 8,5Kg

mm Ø857