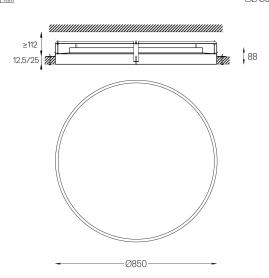

## Sky Recessed

66W / 9570lm / 4000K / DALI / Diffuse / ø850mm

64569

Design: O/M

Recessed luminaire made of aluminium body with electrostatic 100% polyester paint with texturedfinish suitable for adverse climate conditions. Frosted acrylic diffuser with perfect light uniformity. Recessing accessories supplied separately.

Beam angle Diffuse Application Weight 8,5Kg

mm Ø857

## Mandatory

59079 Recessed fitting accessory Ø858×958×134mm

For the specific supply of "DALI 2" drivers, please contact: support@om-light.com

Recessed accessory for different ceiling heights under request