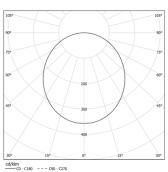

LED: CRI>80 />50.000h, L80/B10 / 3-step MacAdam Power supply included. IP43 | 230Vac | 50/60Hz

| ● 4000K    | Light Source | Luminaire |
|------------|--------------|-----------|
| Power      | 33W          | 38,8W     |
| Flux       | 5840lm       | 4085lm    |
| Efficiency | 177lm/W      | 105lm/W   |
| LOR        | -            | 70%       |
| UGR        | -            | <25       |

Beam angle Diffuse Application Weight 6,1Kg

Finishes

O .01 White / RAL 9010

● .02 Black / RAL 9005

**.03** Grey / RAL 9006

Mandatory

59078 Recessed fitting accessory Ø598×698×114

For the specific supply of "DALI 2" drivers, please contact: