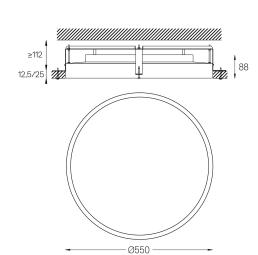

## Sky Recessed

33W / 4085lm / 4000K / DALI / Diffuse / ø550mm

64568

Design: O/M

Recessed luminaire made of aluminium body with electrostatic 100% polyester paint with texturedfinish suitable for adverse climate conditions. Frosted acrylic diffuser with perfect light uniformity. Recessing accessories supplied separately.

Beam angle Diffuse Application Weight 6,1Kg

Finishes

O .01 White / RAL 9010

● .02 Black / RAL 9005

**.03** Grey / RAL 9006

Mandatory

59078 Recessed fitting accessory Ø598×698×114

For the specific supply of "DALI 2" drivers, please contact:

mm