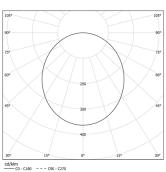

LED: CRI>80 />50.000h, L80/B10 / 3-step MacAdam Power supply included. IP43 | 230Vac | 50/60Hz

| ● 4000K    | Light Source | Luminaire |
|------------|--------------|-----------|
| Power      | 21W          | 26W       |
| Flux       | 3430lm       | 2320lm    |
| Efficiency | 163lm/W      | 89lm/W    |
| LOR        | -            | 68%       |
| UGR        | -            | <25       |

Beam angle Diffuse Application Weight 4,5Kg

mm 

Ø400