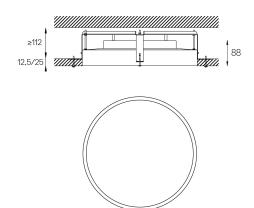

## Sky Recessed

21W / 2320lm / 4000K / DALI / Diffuse / ø400mm

64567

Design: O/M

Recessed luminaire made of aluminium body with electrostatic 100% polyester paint with texturedfinish suitable for adverse climate conditions. Frosted acrylic diffuser with perfect light uniformity. Recessing accessories supplied separately.

Beam angle Diffuse Application Weight 4,5Kg

mm 

Ø400

## Mandatory

59077 Recessed fitting accessory Ø398×498×114mm

For the specific supply of "DALI 2" drivers, please contact: support@om-light.com

Recessed accessory for different ceiling heights under request