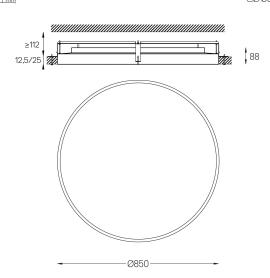

## Sky Recessed

66W / 9570lm / 4000K / On/Off / Diffuse / ø850mm

64566

Design: O/M

Recessed luminaire made of aluminium body with electrostatic 100% polyester paint with texturedfinish suitable for adverse climate conditions. Frosted acrylic diffuser with perfect light uniformity. Recessing accessories supplied separately.

Beam angle Diffuse Application Weight 8,5Kg

mm Ø857

## Mandatory

59079 Recessed fitting accessory Ø858×958×134mm

Recessed accessory for different ceiling heights under request