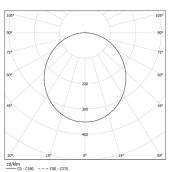

LED: CRI>80 />50.000h, L80/B10 / 3-step MacAdam Power supply included. IP43 | 230Vac | 50/60Hz

| ● 4000K    | Light Source | Luminaire |
|------------|--------------|-----------|
| Power      | 66W          | 77,6W     |
| Flux       | 11800lm      | 9570lm    |
| Efficiency | 179lm/W      | 123lm/W   |
| LOR        | -            | 81%       |
| UGR        | -            | <25       |

Beam angle Diffuse Application Weight 8,5Kg

mm Ø857