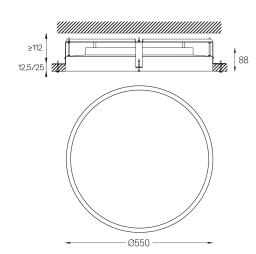

## Sky Recessed

33W / 4085lm / 4000K / On/Off / Diffuse / ø550mm

64565

Design: O/M

Recessed luminaire made of aluminium body with electrostatic 100% polyester paint with texturedfinish suitable for adverse climate conditions. Frosted acrylic diffuser with perfect light uniformity. Recessing accessories supplied separately.

Beam angle Diffuse Application Weight 6,1Kg

mm 

Finishes

O .01 White / RAL 9010

● .02 Black / RAL 9005

**.03** Grey / RAL 9006

Mandatory

59078 Recessed fitting accessory Ø598×698×114

Recessed accessory for different ceiling heights under request

Data according to regulations

2019/2020/EU supplemented by 2021/341 |2019/2015/EU supplemented by 2021/340/EU Energy Consumption Labelling Ordinance. This product contains light sources of efficiency class C Model Identifier 89603017