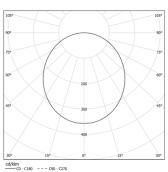

LED: CRI>80 />50.000h, L80/B10 / 3-step MacAdam Power supply included. IP43 | 230Vac | 50/60Hz

| ● 4000K    | Light Source | Luminaire |
|------------|--------------|-----------|
| Power      | 33W          | 38,8W     |
| Flux       | 5840lm       | 4085lm    |
| Efficiency | 177lm/W      | 105lm/W   |
| LOR        | -            | 70%       |
| UGR        | -            | <25       |

Beam angle Diffuse Application Weight 6,1Kg

mm 

Finishes

O .01 White / RAL 9010

● .02 Black / RAL 9005

**.03** Grey / RAL 9006

Mandatory

59078 Recessed fitting accessory Ø598×698×114