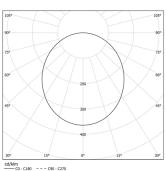

## Sky Recessed

21W / 2320lm / 4000K / On/Off / Diffuse / ø400mm

64564

Design: O/M

Recessed luminaire made of aluminium body with electrostatic 100% polyester paint with texturedfinish suitable for adverse climate conditions. Frosted acrylic diffuser with perfect light uniformity. Recessing accessories supplied separately.

LED: CRI>80 />50.000h, L80/B10 / 3-step MacAdam Power supply included. IP43 | 230Vac | 50/60Hz



| ● 4000K    | Light Source | Luminaire |
|------------|--------------|-----------|
| Power      | 21W          | 26W       |
| Flux       | 3430lm       | 2320lm    |
| Efficiency | 163lm/W      | 89lm/W    |
| LOR        | -            | 68%       |
| UGR        | -            | <25       |



Beam angle Diffuse Application Weight 4,5Kg

mm 



Ø400

## Finishes

O .01 White / RAL 9010

● .02 Black / RAL 9005

**.03** Grey / RAL 9006

## Mandatory

59077 Recessed fitting accessory Ø398×498×114mm

Recessed accessory for different ceiling heights under request

## Data according to regulations

2019/2020/EU supplemented by 2021/341 |2019/2015/EU supplemented by 2021/340/EU Energy Consumption Labelling Ordinance. This product contains a light source of efficiency class C Model Identifier 89603356