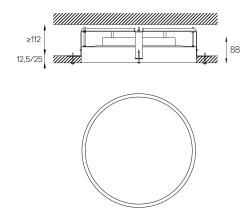

## Sky Recessed

21W / 2320lm / 4000K / On/Off / Diffuse / ø400mm

64564

Design: O/M

Recessed luminaire made of aluminium body with electrostatic 100% polyester paint with texturedfinish suitable for adverse climate conditions. Frosted acrylic diffuser with perfect light uniformity. Recessing accessories supplied separately.

## Mandatory

59077 Recessed fitting accessory Ø398×498×114mm

Recessed accessory for different ceiling heights under request