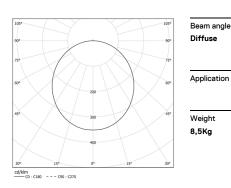

## Sky Recessed

66W / 9030lm / 3000K / DALI / Diffuse / ø850mm

64563

Design: O/M

Recessed luminaire made of aluminium body with electrostatic 100% polyester paint with texturedfinish suitable for adverse climate conditions. Frosted acrylic diffuser with perfect light uniformity. Recessing accessories supplied separately.

LED: CRI>80 />50.000h, L80/B10 / 3-step MacAdam Power supply included. IP43 | 230Vac | 50/60Hz

| 3000K      | Light Source | Luminaire |
|------------|--------------|-----------|
| Power      | 66W          | 77,6W     |
| Flux       | 11130lm      | 9030lm    |
| Efficiency | 169lm/W      | 116lm/W   |
| LOR        | -            | 81%       |
| UGR        | -            | <25       |