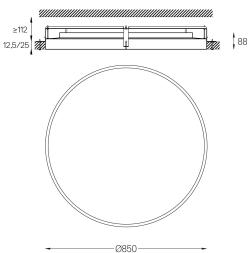

## Sky Recessed

66W / 9030lm / 3000K / DALI / Diffuse / ø850mm

64563

Design: O/M

Recessed luminaire made of aluminium body with electrostatic 100% polyester paint with texturedfinish suitable for adverse climate conditions. Frosted acrylic diffuser with perfect light uniformity. Recessing accessories supplied separately.

mm Ø857

## Mandatory

59079 Recessed fitting accessory Ø858×958×134mm

For the specific supply of "DALI 2" drivers, please contact: support@om-light.com

Recessed accessory for different ceiling heights under request