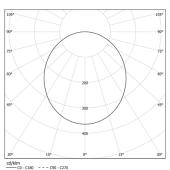

LED: CRI>80 />50.000h, L80/B10 / 3-step MacAdam Power supply included. IP43 | 230Vac | 50/60Hz

| 3000K      | Light Source | Luminaire |
|------------|--------------|-----------|
| Power      | 21W          | 26W       |
| Flux       | 3230lm       | 2185lm    |
| Efficiency | 154lm/W      | 84lm/W    |
| LOR        | -            | 68%       |
| UGR        | -            | <25       |

Beam angle Diffuse Application Weight 4,5Kg

mm 