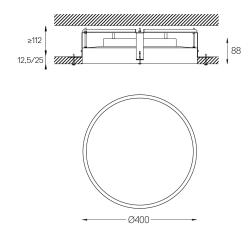

## Sky Recessed

21W / 2185lm / 3000K / DALI / Diffuse / ø400mm

64561

Design: O/M

Recessed luminaire made of aluminium body with electrostatic 100% polyester paint with texturedfinish suitable for adverse climate conditions. Frosted acrylic diffuser with perfect light uniformity. Recessing accessories supplied separately.

## Mandatory

59077 Recessed fitting accessory Ø398×498×114mm

For the specific supply of "DALI 2" drivers, please contact: support@om-light.com

Recessed accessory for different ceiling heights under request