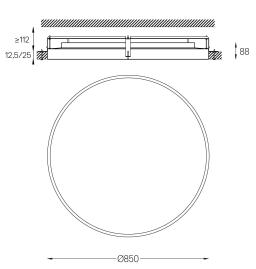

## Sky Recessed

66W / 9030lm / 3000K / On/Off / Diffuse / ø850mm

64560

Design: O/M

Recessed luminaire made of aluminium body with electrostatic 100% polyester paint with texturedfinish suitable for adverse climate conditions. Frosted acrylic diffuser with perfect light uniformity. Recessing accessories supplied separately.

Beam angle Diffuse Application Weight 8,5Kg

mm Ø857

Finishes

O .01 White / RAL 9010

● .02 Black / RAL 9005

**.03** Grey / RAL 9006

Mandatory

59079 Recessed fitting accessory Ø858×958×134mm