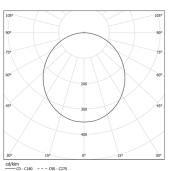

LED: CRI>80 />50.000h, L80/B10 / 3-step MacAdam Power supply included. IP43 | 230Vac | 50/60Hz

| . 3000K    | Light Source | Luminaire |
|------------|--------------|-----------|
| Power      | 66W          | 77,6W     |
| Flux       | 11130lm      | 9030lm    |
| Efficiency | 169lm/W      | 116lm/W   |
| LOR        | -            | 81%       |
| UGR        | -            | <25       |