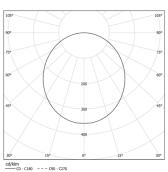

LED: CRI>80 />50.000h, L80/B10 / 3-step MacAdam Power supply included. IP43 | 230Vac | 50/60Hz

| 3000K      | Light Source | Luminaire |
|------------|--------------|-----------|
| Power      | 33W          | 38,8W     |
| Flux       | 5670lm       | 3965lm    |
| Efficiency | 172lm/W      | 102lm/W   |
| LOR        | -            | 70%       |
| UGR        | -            | <25       |

Beam angle Diffuse Application Weight 6,1Kg

mm 

Finishes

O .01 White / RAL 9010

● .02 Black / RAL 9005

**.03** Grey / RAL 9006

Mandatory

59078 Recessed fitting accessory Ø598×698×114