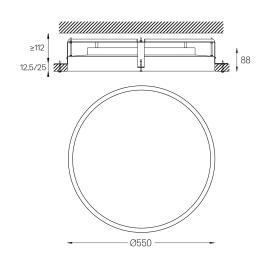

## Sky Recessed

33W / 3965lm / 3000K / On/Off / Diffuse / ø550mm

64559

Design: O/M

Recessed luminaire made of aluminium body with electrostatic 100% polyester paint with texturedfinish suitable for adverse climate conditions. Frosted acrylic diffuser with perfect light uniformity. Recessing accessories supplied separately.

Beam angle Diffuse Application Weight 6,1Kg

mm 

Finishes

O .01 White / RAL 9010

● .02 Black / RAL 9005

**.03** Grey / RAL 9006

Mandatory

59078 Recessed fitting accessory Ø598×698×114