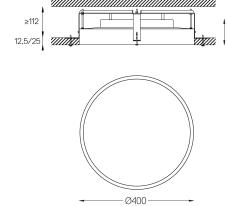

## Sky Recessed

21W / 2185lm / 3000K / On/Off / Diffuse / ø400mm

64558

Design: O/M

Recessed luminaire made of aluminium body with electrostatic 100% polyester paint with texturedfinish suitable for adverse climate conditions. Frosted acrylic diffuser with perfect light uniformity. Recessing accessories supplied separately.

## Mandatory

59077 Recessed fitting accessory Ø398×498×114mm

Recessed accessory for different ceiling heights under request