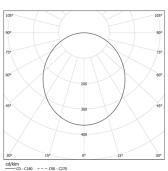

## Sky Recessed

21W / 2185lm / 3000K / On/Off / Diffuse / ø400mm

64558

Design: O/M

Recessed luminaire made of aluminium body with electrostatic 100% polyester paint with texturedfinish suitable for adverse climate conditions. Frosted acrylic diffuser with perfect light uniformity. Recessing accessories supplied separately.

LED: CRI>80 />50.000h, L80/B10 / 3-step MacAdam Power supply included. IP43 | 230Vac | 50/60Hz



| 3000K      | Light Source | Luminaire |
|------------|--------------|-----------|
| Power      | 21W          | 26W       |
| Flux       | 3230lm       | 2185lm    |
| Efficiency | 154lm/W      | 84lm/W    |
| LOR        | -            | 68%       |
| UGR        | -            | <25       |



Beam angle Diffuse Application Weight 4,5Kg

mm



## Finishes

O .01 White / RAL 9010

● .02 Black / RAL 9005

**.03** Grey / RAL 9006

## Mandatory

59077 Recessed fitting accessory Ø398×498×114mm

Recessed accessory for different ceiling heights under request

## Data according to regulations

2019/2020/EU supplemented by 2021/341 |2019/2015/EU supplemented by 2021/340/EU Energy Consumption Labelling Ordinance. This product contains a light source of efficiency class D Model Identifier 89603355