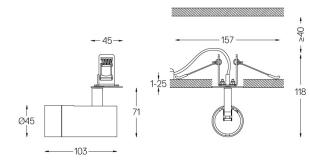

The cutout dimensions are for plasterboard ceilings. For other type of material please contact: support@om-light.com

Data according to regulations

2019/2020/EU supplemented by 2021/341 |2019/2015/EU supplemented by 2021/340/EU Energy Consumption Labelling Ordinance. This product contains a light source of efficiency class G Model Identifier 4053560313L