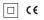

## Over Recessed

5,6W / 430lm / 4000K / DALI / Flood 59° / ø45mm

64480

Design: O/M + Bartenbach GmbH Recessed spotlight with die-cast aluminium body with electrostatic 100% polyester paint finish. Spot-lens with individual complex surface rips to provide a focal light and an extremely narrow beam. Orientable by 150° horizontal rotation and 330° vertical rotation. Driver included.

LED CRI>90 / >50.000h, L80/B10 2-step MacAdam / Driver included. IP20 | 230Vac | 50/60Hz

**m**m

A Ø37

Finishes

.01 White / RAL 9010
.02 Black / RAL 9005

Optional 59072 1/4 CTO ø35x1,1mm 59073 1/2 CTO ø35x1,1mm 59074 Louvre ø35x2mm 59075 Soft diffuser ø35x2mm