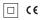

## Over Recessed

5,6W / 430lm / 4000K / On/Off / Flood 59° / ø45mm

64474

Design: O/M + Bartenbach GmbH Recessed spotlight with die-cast aluminium body with electrostatic 100% polyester paint finish. Spot-lens with individual complex surface rips to provide a focal light and an extremely narrow beam. Orientable by 150° horizontal rotation and 330° vertical rotation. Driver included.

LED CRI>90 / >50.000h, L80/B10 2-step MacAdam / Driver included. IP20 | 230Vac | 50/60Hz

mm \_\_\_\_\_

A Ø37

O .01 White / RAL 9010

Data according to regulations

2019/2020/EU supplemented by 2021/341 |2019/2015/EU supplemented by 2021/340/EU Energy Consumption Labelling Ordinance. This product contains a light source of efficiency class G Model Identifier 4053560313L