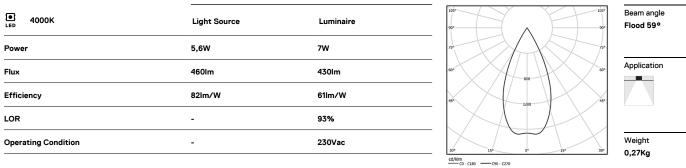

LED CRI>90 / >50.000h, L80/B10 2-step MacAdam / Driver included. IP20 | 230Vac | 50/60Hz

mm \_\_\_\_\_

A Ø37

O .01 White / RAL 9010

## Finishes

• .02 Black / RAL 9005

Optional 59072 1/4 CTO ø35x1.1mm 59073 1/2 CTO ø35×1,1mm 59074 Louvre ø35x2mm 59075 Soft diffuser ø35x2mm

The cutout dimensions are for plasterboard ceilings. For other type of material please contact: support@om-light.com