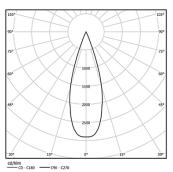

ff / Medium 41° / ø45mm

64472



Design: O/M + Bartenbach GmbH Recessed spotlight with die-cast aluminium body with electrostatic 100% polyester paint finish. Spot-lens with individual complex surface rips to provide a focal light and an extremely narrow beam. Orientable by 150° horizontal rotation and 330° vertical rotation.

Driver included.

LED CRI>90 / >50.000h, L80/B10 2-step MacAdam / Driver included. IP20 | 230Vac | 50/60Hz





| ● 4000K             | Light Source | Luminaire |
|---------------------|--------------|-----------|
| Power               | 5,6W         | 7W        |
| Flux                | 460lm        | 370lm     |
| Efficiency          | 82lm/W       | 53lm/W    |
| LOR                 | -            | 80%       |
| Operating Condition | -            | 230Vac    |



Beam angle Medium 41° Application

Weight 0,27Kg

mm





## Finishes

O .01 White / RAL 9010 ● .02 Black / RAL 9005

**59072** 1/4 CTO

Optional

ø35x1.1mm

**59073** 1/2 CTO

ø35x1,1mm

**59074** Louvre

ø35x2mm

59075 Soft diffuser

ø35x2mm

The cutout dimensions are for plasterboard ceilings. For other type of material please contact: support@om-light.com

Data according to regulations

2019/2020/EU supplemented by 2021/341 |2019/2015/EU supplemented by 2021/340/EU Energy Consumption Labelling Ordinance. This product contains a light source of efficiency class G Model Identifier 4053560313L