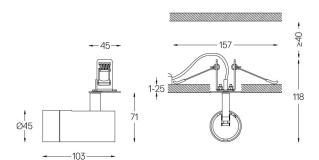

## Over Recessed

5,6W / 370lm / 4000K / On/Off / Medium 41° / ø45mm

64472

Design: O/M + Bartenbach GmbH Recessed spotlight with die-cast aluminium body with electrostatic 100% polyester paint finish. Spot-lens with individual complex surface rips to provide a focal light and an extremely narrow beam. Orientable by 150° horizontal rotation and 330° vertical rotation.

Beam angle Medium 41° Application

Weight 0,27Kg

mm