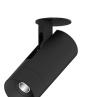

## Over Recessed

5,6W / 215lm / 4000K / On/Off / Spot 15° / ø45mm

64470

Design: O/M + Bartenbach GmbH Recessed spotlight with die-cast aluminium body with electrostatic 100% polyester paint finish. Spot-lens with individual complex surface rips to provide a focal light and an extremely narrow beam. Orientable by 150° horizontal rotation and 330° vertical rotation.