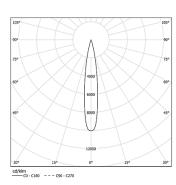

c 100% polyester paint finish. Spot-lens with individual complex surface rips to provide a focal light and an extremely narrow beam. Orientable by 150° horizontal rotation and 330° vertical rotation.

Driver included.

LED CRI>90 / >50.000h, L80/B10 2-step MacAdam / Driver included. IP20 | 230Vac | 50/60Hz





| 1000K               |              |           |  |
|---------------------|--------------|-----------|--|
|                     | Light Source | Luminaire |  |
| Power               | 5,6W         | 7W        |  |
| Flux                | 480lm        | 215lm     |  |
| Efficiency          | 86lm/W       | 31lm/W    |  |
| LOR                 | -            | 45%       |  |
| Operating Condition | -            | 230Vac    |  |
|                     |              |           |  |



Beam angle Spot 15° Application

Weight 0,27Kg

mm





## Finishes

O .01 White / RAL 9010 ● .02 Black / RAL 9005

Optional **59072** 1/4 CTO

ø35x1.1mm

**59073** 1/2 CTO

ø35x1,1mm

**59074** Louvre ø35x2mm

59075 Soft diffuser

ø35x2mm

The cutout dimensions are for plasterboard ceilings. For other type of material please contact: support@om-light.com