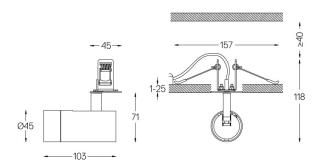

## Over Recessed

5,6W / 215lm / 4000K / On/Off / Spot 15° / ø45mm

64470

Design: O/M + Bartenbach GmbH Recessed spotlight with die-cast aluminium body with electrostatic 100% polyester paint finish. Spot-lens with individual complex surface rips to provide a focal light and an extremely narrow beam. Orientable by 150° horizontal rotation and 330° vertical rotation.

Beam angle Spot 15° Application

Weight 0,27Kg

mm

ø35x2mm

The cutout dimensions are for plasterboard ceilings. For other type of material please contact: support@om-light.com