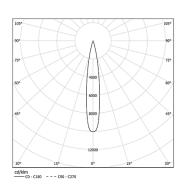

tenbach GmbH Recessed spotlight with die-cast aluminium body with electrostatic 100% polyester paint finish. Spot-lens with individual complex surface rips to provide a focal light and an extremely narrow beam. Orientable by 150° horizontal rotation and 330° vertical rotation.

Driver included.

LED CRI>90 / >50.000h, L80/B10 2-step MacAdam / Driver included. IP20 | 230Vac | 50/60Hz





| <b>●</b> 3000K      | Light Source | Luminaire |
|---------------------|--------------|-----------|
| Power               | 5,6W         | 7W        |
| Flux                | 440lm        | 200lm     |
| Efficiency          | 79lm/W       | 29lm/W    |
| LOR                 | -            | 45%       |
| Operating Condition | -            | 230Vac    |
|                     |              |           |



Beam angle Spot 15°

Application



Weight 0,27Kg





## Finishes

O .01 White / RAL 9010

● .02 Black / RAL 9005

Optional

**59072** 1/4 CTO ø35x1.1mm

**59073** 1/2 CTO

ø35x1,1mm

**59074** Louvre

ø35x2mm

59075 Soft diffuser

ø35x2mm

The cutout dimensions are for plasterboard ceilings. For other type of material please contact: support@om-light.com