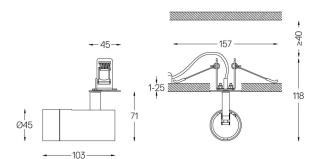

## Over Recessed

5,6W / 200lm / 3000K / DALI / Spot 15° / ø45mm

64464

Design: O/M + Bartenbach GmbH Recessed spotlight with die-cast aluminium body with electrostatic 100% polyester paint finish. Spot-lens with individual complex surface rips to provide a focal light and an extremely narrow beam. Orientable by 150° horizontal rotation and 330° vertical rotation.

Beam angle Spot 15°

Application

Weight 0,27Kg

ø35x2mm

59075 Soft diffuser

ø35x2mm

The cutout dimensions are for plasterboard ceilings. For other type of material please contact: support@om-light.com