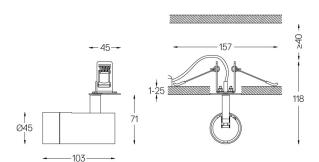

ø35x2mm

59075 Soft diffuser

ø35x2mm

The cutout dimensions are for plasterboard ceilings. For other type of material please contact: support@om-light.com

Data according to regulations

2019/2020/EU supplemented by 2021/341 |2019/2015/EU supplemented by 2021/340/EU Energy Consumption Labelling Ordinance. This product contains a light source of efficiency class G Model Identifier 4053560290L