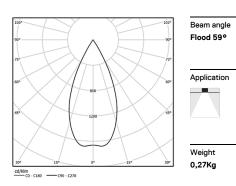

5,6W / 410lm / 3000K / On/Off / Flood 59° / ø45mm

64462

Design: O/M + Bartenbach GmbH Recessed spotlight with die-cast aluminium body with electrostatic 100% polyester paint finish. Spot-lens with individual complex surface rips to provide a focal light and an extremely narrow beam. Orientable by 150° horizontal rotation and 330° vertical rotation.

Driver included.

LED CRI>90 / >50.000h, L80/B10 2-step MacAdam / Driver included. IP20 | 230Vac | 50/60Hz

| 10 3000K            |              |           |  |
|---------------------|--------------|-----------|--|
|                     | Light Source | Luminaire |  |
| Power               | 5,6W         | 7W        |  |
| Flux                | 460lm        | 410lm     |  |
| Efficiency          | 82lm/W       | 59lm/W    |  |
| LOR                 | -            | 89%       |  |
| Operating Condition | -            | 230Vac    |  |
|                     |              |           |  |