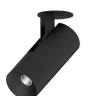

5,6W / 410lm / 3000K / On/Off / Flood 59° / ø45mm

64462

Design: O/M + Bartenbach GmbH Recessed spotlight with die-cast aluminium body with electrostatic 100% polyester paint finish. Spot-lens with individual complex surface rips to provide a focal light and an extremely narrow beam. Orientable by 150° horizontal rotation and 330° vertical rotation.