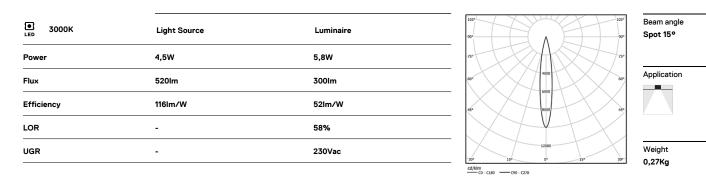

## Over Recessed

4,5W / 300lm / 3000K / On/Off / Spot 15° / ø45mm

64458

Code no longer in production

Design: O/M + Bartenbach GmbH Recessed spotlight with die-cast aluminium body with electrostatic 100% polyester paint finish. Spot-lens with individual complex surface rips to

provide a focal light and an extremely narrow beam. Orientable by 150° horizontal rotation and 330° vertical rotation. Driver included.

LED CRI>90 / >50.000h, L80/B10 2-step MacAdam / Power supply included. IP20 | 230Vac | 50/60Hz