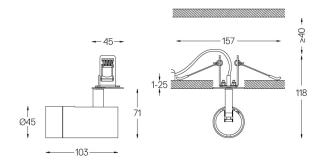

Ø37

.01 White / RAL 9010
.02 Black / RAL 9005

Optional 59072 1/4 CTO ø35x1,1mm 59073 1/2 CTO ø35x1,1mm 59074 Louvre ø35x2mm 59075 Soft diffuser ø35x2mm

The cutout dimensions are for plasterboard ceilings. For other type of material please contact: support@om-light.com