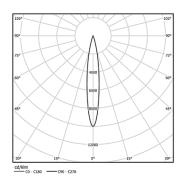

ed

4,5W / 280lm / 2700K / DALI / Spot 15° / ø45mm

64452



① Code no longer in production

Design: O/M + Bartenbach GmbH Recessed spotlight with die-cast aluminium body with electrostatic 100% polyester paint finish. Spot-lens with individual complex surface rips to provide a focal light and an extremely narrow beam. Orientable by 150° horizontal rotation and 330° vertical rotation.

Driver included.

LED CRI>90 / >50.000h, L80/B10 2-step MacAdam / Power supply included. IP20 | 230Vac | 50/60Hz



| 1 2700K    | Light Source | Luminaire |
|------------|--------------|-----------|
| Power      | 4,5W         | 5,8W      |
| Flux       | 480lm        | 280lm     |
| Efficiency | 107lm/W      | 49lm/W    |
| LOR        | -            | 58%       |
| UGR        | -            | 230Vac    |



Beam angle Spot 15°

Application



Weight 0,27Kg







## Finishes

O .01 White / RAL 9010

● .02 Black / RAL 9005

Optional

**59072** 1/4 CTO ø35x1.1mm

**59073** 1/2 CTO

ø35x1,1mm

**59074** Louvre

ø35x2mm

59075 Soft diffuser

ø35x2mm

The cutout dimensions are for plasterboard ceilings. For other type of material please contact: support@om-light.com