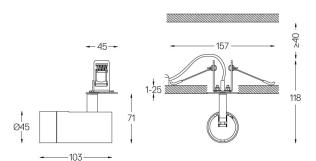

## Over Recessed

4,5W / 280lm / 2700K / DALI / Spot 15° / ø45mm

64452

① Code no longer in production

Design: O/M + Bartenbach GmbH Recessed spotlight with die-cast aluminium body with electrostatic 100% polyester paint finish. Spot-lens with individual complex surface rips to provide a focal light and an extremely narrow beam. Orientable by 150° horizontal rotation and 330° vertical rotation.

Beam angle Spot 15°

Application

Weight 0,27Kg

ø35x2mm

59075 Soft diffuser

ø35x2mm

The cutout dimensions are for plasterboard ceilings. For other type of material please contact: support@om-light.com