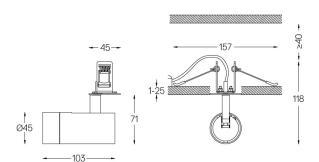

## Over Recessed

4,5W / 280lm / 2700K / On/Off / Spot 15° / ø45mm

64446

① Code no longer in production

Design: O/M + Bartenbach GmbH Recessed spotlight with die-cast aluminium body with electrostatic 100% polyester paint finish. Spot-lens with individual complex surface rips to provide a focal light and an extremely narrow beam. Orientable by 150° horizontal rotation and 330° vertical rotation.

Driver included.

LED CRI>90 / >50.000h, L80/B10 2-step MacAdam / Power supply included. IP20 | 230Vac | 50/60Hz

| 105*     |
|----------|
| 900      |
| <br>.75° |
| 600      |
| 450      |
|          |