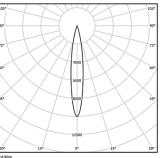

Beam angle Spot 15°

Application

Weight 0,27Kg

mm

2700K

Power

Flux Efficiency

LOR UGR

Luminaire

5,8W

280lm

49lm/W

230Vac

Light Source

4,5W

480lm