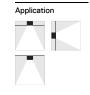

## Structure 1 Profile 2 End caps diffuser 3 Fitting accessories Light Source 4 Profile coupling B LED Modules

## **U45** Made-to-measure

28W / 2600lm / 3000K / DALI / Prismatic /

64381

① Code no longer in production

Design: O/M

LED light source with good colour consistency and long operation lifespan.

LED CRI>80 / >50.000h, L80/B10 / 3-step MacAdam Power supply included. IP20 | 230Vac | 50/60Hz



| 3000K      | Light Source | Luminaire |
|------------|--------------|-----------|
| Power      | 28W          | 32W       |
| Flux       | 4440lm       | 2600lm    |
| Efficiency | 159lm/W      | 81lm/W    |
| LOR        | -            | 59%       |
| UGR        | -            | <25       |

Beam angle Prismatic

## Comming soon



Weight 0,57Kg

mm

For the specific supply of "DALI 2" drivers, please contact: support@om-light.com

Choose the length and layout of the system exactly as you want it, to model the right lighting functions for different tasks. For further information please contact: support@om-light.com