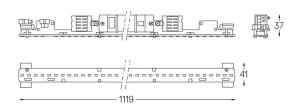

## Comming soon

Weight 0,57Kg

mm

For the specific supply of "DALI 2" drivers, please contact: support@om-light.com

Choose the length and layout of the system exactly as you want it, to model the right lighting functions for different tasks. For further information please contact: support@om-light.com