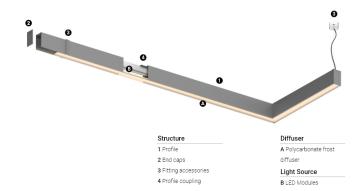

## Finishes

Choose the length and layout of the system exactly as you want it, to model the right lighting functions for different tasks. For further information please contact: support@om-light.com

1 mm