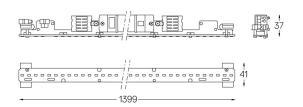

## U45 Made-to-measure

Code no longer in production

35W / 3250lm / 3000K / On/Off / Prismatic / 1399mm

64367

|              | Prismatic        |
|--------------|------------------|
| Comming soon | Application      |
|              | Weight<br>0,58Kg |

Beam angle