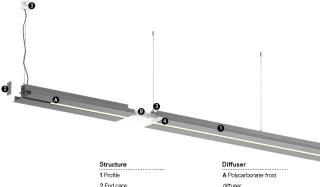

## MGB Made-to-measure

90W / 4600lm / 3000K / On/Off / Diffuse indirect / 2821mm

64130

2 End caps 3 Fitting accessories 4 Profile coupling

diffuser Light Source B LED Modules Design: Eduardo Souto de Moura

MGB Pendant Indirect module with housing made of aluminium profile with 25micron maximum corrosion resistance anodization with textured electrostatic 100% polyester paint.

Frosted acrylic diffuser with user friendly clipping system.

Steel end caps with textured electrostatic 100% polyester paint.

Frosted acrylic diffuser for indirect light. Three-phase track (On/Off or DALI) for installing spotlights.

Fitting accessories supplied separately.