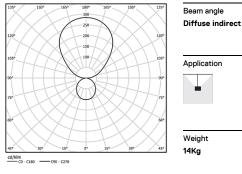

## MGB Made-to-measure

90W / 4600lm / 3000K / On/Off / Diffuse indirect / 2821mm

64130

2 End caps 3 Fitting accessories 4 Profile coupling

diffuser Light Source B LED Modules Design: Eduardo Souto de Moura