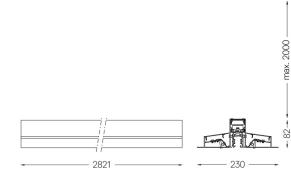

## MGB Made-to-measure

90W / 4600lm / 3000K / On/Off / Diffuse indirect / 2821mm

64130

2 End caps 3 Fitting accessories 4 Profile coupling

diffuser Light Source B LED Modules Design: Eduardo Souto de Moura

MGB Pendant Indirect module with housing made of aluminium profile with 25micron maximum corrosion resistance anodization with textured electrostatic 100% polyester paint.

Frosted acrylic diffuser with user friendly clipping system.

Steel end caps with textured electrostatic 100% polyester paint.

Frosted acrylic diffuser for indirect light. Three-phase track (On/Off or DALI) for installing spotlights.

Fitting accessories supplied separately.