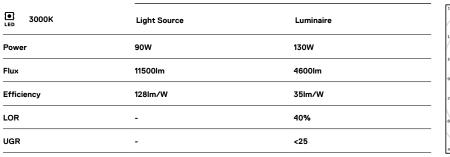

## MGB Made-to-measure

90W / 4600lm / 3000K / On/Off / Diffuse indirect / 2821mm

64130

2 End caps 3 Fitting accessories 4 Profile coupling

diffuser Light Source B LED Modules Design: Eduardo Souto de Moura

LED CRI>80 />50.000h, L80/B10 / 3-step MacAdam Power supply included. IP20 | 230Vac | 50/60Hz

) ((